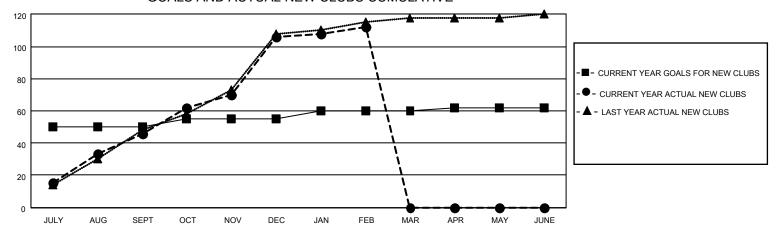

## GOALS AND ACTUAL NEW CLUBS CUMULATIVE

## MONTHLY MEMBERSHIP PROGRESS REPORT

LOCATION NEPAL District 325B1 Results as of: 2/28/2021

| Clubs         |               |             |               | Members               |                        |                         |                                                    |  |
|---------------|---------------|-------------|---------------|-----------------------|------------------------|-------------------------|----------------------------------------------------|--|
|               | RESULTS FOR   | R 2020-2021 |               | RESULTS FOR 2020-2021 |                        |                         |                                                    |  |
| QUARTER       | NEW CLUB GOAL | NEW CLUBS   | DROPPED CLUBS | QUARTER MEMB          | BER GROWTH NET<br>GOAL | MEMBER GROWTH<br>ACTUAL | DROPPED<br>MEMBERS ACTUAL<br>(including transfers) |  |
| JULY/AUG/SEPT | 50            | 46          | 1             | JULY/AUG/SEPT         | 1000                   | 2354                    | 229                                                |  |
| OCT/NOV/DEC   | 5             | 60          | 0             | OCT/NOV/DEC           | 100                    | 2259                    | 607                                                |  |
| JAN/FEB/MAR   | 5             | 6           | 0             | JAN/FEB/MAR           | 100                    | 355                     | 87                                                 |  |
| APR/MAY/JUNE  | 2             | 0           | 0             | APR/MAY/JUNE          | 40                     | 0                       | 0                                                  |  |