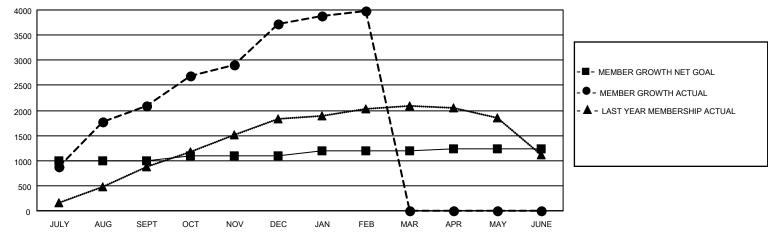

## GOALS AND ACTUAL MEMBERS CUMULATIVE

| DROPPED CLUBS: 1           |     | 422 CLUBS OF 591 ADDED 1 OR MORE | GENDER DISTRIBUTION             |                 |        |
|----------------------------|-----|----------------------------------|---------------------------------|-----------------|--------|
|                            |     | NEW MEMBERS                      | MALE                            | 11,232 (71.04%) |        |
|                            |     |                                  | FEMALE                          | 4,579 (28.96%)  |        |
| DROPPED MEMBERS            |     |                                  |                                 |                 |        |
| DECEASED                   | 3   | CLICK HERE FOR CUMULATIVE        | TOTAL FAMILY UNIT MEMBERS       |                 | 12,425 |
| CLUB CANCELLED 0 OTHER 920 |     | MEMBERSHIP DATA                  |                                 |                 |        |
|                            |     |                                  | FAMILY MEMBERS PAYING HALF DUES |                 | 8,168  |
| TOTAL                      | 923 |                                  | 5023                            |                 |        |

## MONTHLY MEMBERSHIP PROGRESS REPORT

LOCATION NEPAL District 325B1 Results as of: 2/28/2021

| Clubs         |               |             |               | Members               |                        |                         |                                                    |  |
|---------------|---------------|-------------|---------------|-----------------------|------------------------|-------------------------|----------------------------------------------------|--|
|               | RESULTS FOR   | R 2020-2021 |               | RESULTS FOR 2020-2021 |                        |                         |                                                    |  |
| QUARTER       | NEW CLUB GOAL | NEW CLUBS   | DROPPED CLUBS | QUARTER MEMB          | BER GROWTH NET<br>GOAL | MEMBER GROWTH<br>ACTUAL | DROPPED<br>MEMBERS ACTUAL<br>(including transfers) |  |
| JULY/AUG/SEPT | 50            | 46          | 1             | JULY/AUG/SEPT         | 1000                   | 2354                    | 229                                                |  |
| OCT/NOV/DEC   | 5             | 60          | 0             | OCT/NOV/DEC           | 100                    | 2259                    | 607                                                |  |
| JAN/FEB/MAR   | 5             | 6           | 0             | JAN/FEB/MAR           | 100                    | 355                     | 87                                                 |  |
| APR/MAY/JUNE  | 2             | 0           | 0             | APR/MAY/JUNE          | 40                     | 0                       | 0                                                  |  |